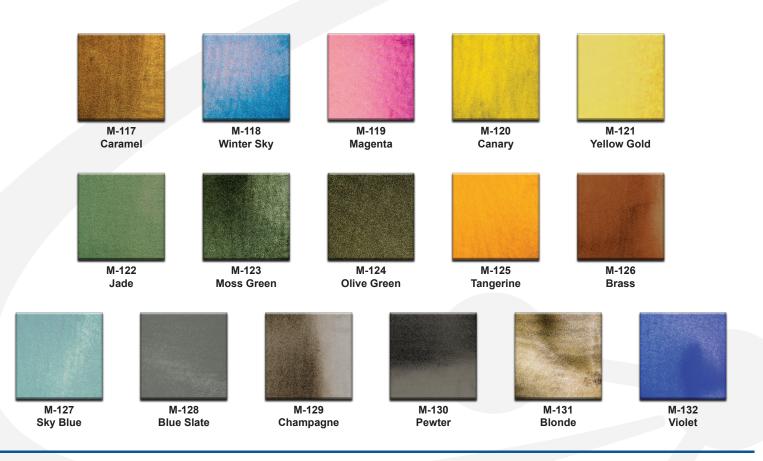

## **Crown Metallic Special Order**

Color approximates a close appearance of the actual color flakes. Factors such as texture, lighting, size and shape of the project, and application method may cause color variances. When color is a critical issue, it is recommended that actual chip or overlay samples be used for approval.