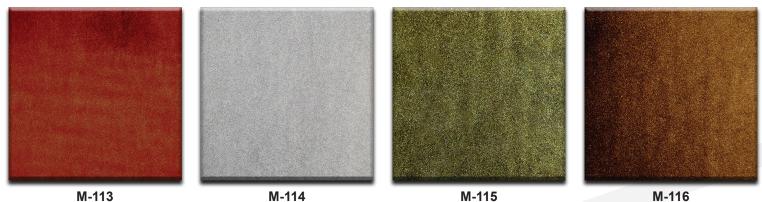

## **CrownMetallic**

Rust

M-114

Silver

M-115 Sunset

M-116 Suntan

Color approximates a close appearance of the actual color flakes. Factors such as texture, lighting, size and shape of the project, and application method may cause color variances. When color is a critical issue, it is recommended that actual chip or overlay samples be used for approval.