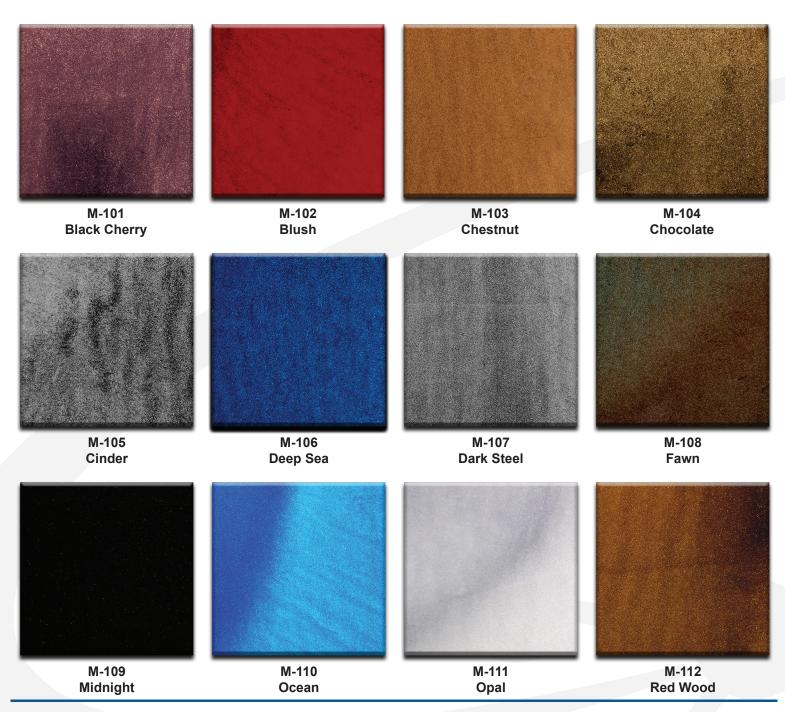

## **CrownMetallic**

The floor system of today, this creative option is only limited by the imagination. Create a soft flowing design all the way to a pounded copper look with specialized metallic media, available in a number of colors. This product takes an ordinary floor and makes it extraordinary.

Color approximates a close appearance of the actual color flakes. Factors such as texture, lighting, size and shape of the project, and application method may cause color variances. When color is a critical issue, it is recommended that actual chip or overlay samples be used for approval.