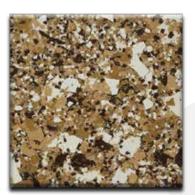

## **CrownFlake™ Hybrid**

CrownFlake<sup>™</sup> Hybrid has a large choice of colorful blend combinations for full flake coverage that will enhance the look of any floor.

H-101 Smoke Blend Hybrid Blend

H-102 Charcoal Brindle Hybrid Blend

H-104 Creekbed Hybrid Blend

H-105 Sand Hybrid Blend

H-107 Coastline Hybrid Blend

H-106 Chestnut Hybrid Blend

Color approximates a close appearance of the actual color flakes. Factors such as texture, lighting, size and shape of the project, and application method may cause color variances. When color is a critical issue, it is recommended that actual chip or overlay samples be used for approval.