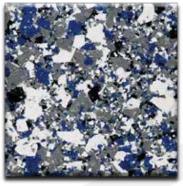

## **CrownFlake™ Hybrid**

H-108 Red Blend Hybrid Blend

H-109 Blue Blend Hybrid Blend

H-110 Deep River Hybrid Blend

BH-101 Carbon Brindle Hybrid Blend

BH-102 Oyster Shell Brindle Hybrid Blend

BH-103 Pebble Brindle Hybrid Blend

Color approximates a close appearance of the actual color flakes. Factors such as texture, lighting, size and shape of the project, and application method may cause color variances. When color is a critical issue, it is recommended that actual chip or overlay samples be used for approval.