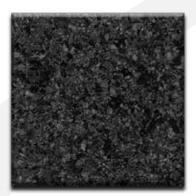

## **CrownFlake™ Hybrid**

CrownFlake<sup>™</sup> Hybrid has a large choice of colorful blend combinations for full flake coverage that will enhance the look of any floor.

H-101 Smoke Blend Hybrid Blend

H-102 Charcoal Brindle Hybrid Blend