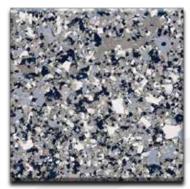

## **CrownFlake™ Hybrid**

CrownFlake<sup>™</sup> Hybrid has a large choice of colorful blend combinations for full flake coverage that will enhance the look of any floor.

H-101 Smoke Blend Hybrid Blend

H-102 Charcoal Brindle Hybrid Blend