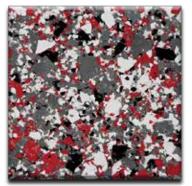

## **CrownFlake™ Hybrid**

H-108 Red Blend Hybrid Blend

H-109 Blue Blend Hybrid Blend

H-110 Deep River Hybrid Blend

BH-101 Carbon Brindle Hybrid Blend

BH-102 Oyster Shell Brindle Hybrid Blend

BH-103 Pebble Brindle Hybrid Blend

Color approximates a close appearance of the actual color flakes. Factors such as texture, lighting, size and shape of the project, and application method may cause color variances. When color is a critical issue, it is recommended that actual chip or overlay samples be used for approval.