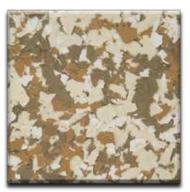

## CrownFlake™ 1/4"

F-104 Sand 1/4" Blend

F-105 Chestnut 1/4" Blend

F-106 Coastline 1/4" Blend

F-107 Red Blend 1/4" Blend

F-108 Blue Blend 1/4" Blend

F-109 Deep River 1/4" Blend

Color approximates a close appearance of the actual color flakes. Factors such as texture, lighting, size and shape of the project, and application method may cause color variances. When color is a critical issue, it is recommended that actual chip or overlay samples be used for approval.