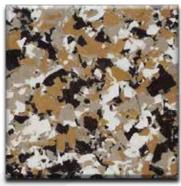

## CrownFlake™ 1/4"

F-104 Sand 1/4" Blend

F-105 Chestnut 1/4" Blend

F-106 Coastline 1/4" Blend

F-107 Red Blend 1/4" Blend

F-108 Blue Blend 1/4" Blend

F-109 Deep River 1/4" Blend

Color approximates a close appearance of the actual color flakes. Factors such as texture, lighting, size and shape of the project, and application method may cause color variances. When color is a critical issue, it is recommended that actual chip or overlay samples be used for approval.