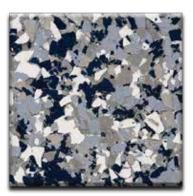

## CrownFlake™ 1/4"

F-104 Sand 1/4" Blend

F-105 Chestnut 1/4" Blend

F-106 Coastline 1/4" Blend

F-107 Red Blend 1/4" Blend

F-108 Blue Blend 1/4" Blend

F-109 Deep River 1/4" Blend

Color approximates a close appearance of the actual color flakes. Factors such as texture, lighting, size and shape of the project, and application method may cause color variances. When color is a critical issue, it is recommended that actual chip or overlay samples be used for approval.