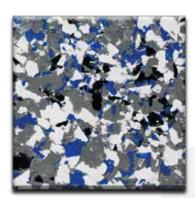

## CrownFlake™ 1/4"

F-104 Sand 1/4" Blend

F-105 Chestnut 1/4" Blend

F-106 Coastline 1/4" Blend

F-107 Red Blend 1/4" Blend

F-108 Blue Blend 1/4" Blend

F-109 Deep River 1/4" Blend

Color approximates a close appearance of the actual color flakes. Factors such as texture, lighting, size and shape of the project, and application method may cause color variances. When color is a critical issue, it is recommended that actual chip or overlay samples be used for approval.