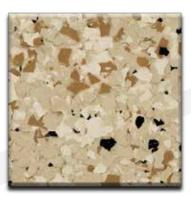

## CrownFlake™ 1/4"

F-104 Sand 1/4" Blend

F-105 Chestnut 1/4" Blend

F-106 Coastline 1/4" Blend

F-107 Red Blend 1/4" Blend

F-108 Blue Blend 1/4" Blend

F-109 Deep River 1/4" Blend

Color approximates a close appearance of the actual color flakes. Factors such as texture, lighting, size and shape of the project, and application method may cause color variances. When color is a critical issue, it is recommended that actual chip or overlay samples be used for approval.