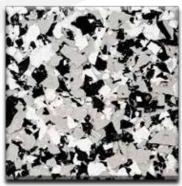

F-101 Smoke Blend 1/4" Blend

F-102 Charcoal 1/4" Blend

B-101 Oyster Shell 1/4" Brindle Blend

B-102 Carbon 1/4" Brindle Blend

B-103 Pebble 1/4" Brindle Blend

F-103 Creekbed 1/4" Blend

Color approximates a close appearance of the actual color flakes. Factors such as texture, lighting, size and shape of the project, and application method may cause color variances. When color is a critical issue, it is recommended that actual chip or overlay samples be used for approval.