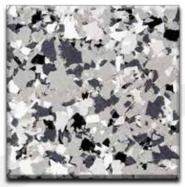

F-101 Smoke Blend 1/4" Blend

F-102 Charcoal 1/4" Blend

B-101 Oyster Shell 1/4" Brindle Blend

B-102 Carbon 1/4" Brindle Blend

B-103 Pebble 1/4" Brindle Blend

F-103 Creekbed 1/4" Blend

Color approximates a close appearance of the actual color flakes. Factors such as texture, lighting, size and shape of the project, and application method may cause color variances. When color is a critical issue, it is recommended that actual chip or overlay samples be used for approval.