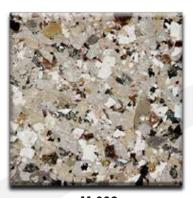

## CrownFlake™ 1/4"

F-104 Sand 1/4" Blend

F-105 Chestnut 1/4" Blend

F-106 Coastline 1/4" Blend

F-107 Red Blend 1/4" Blend

F-108 Blue Blend 1/4" Blend

F-109 Deep River 1/4" Blend

Color approximates a close appearance of the actual color flakes. Factors such as texture, lighting, size and shape of the project, and application method may cause color variances. When color is a critical issue, it is recommended that actual chip or overlay samples be used for approval.