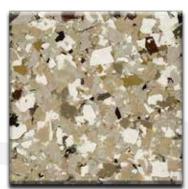

## CrownFlake™ 1/4"

F-104 Sand 1/4" Blend

F-105 Chestnut 1/4" Blend

F-106 Coastline 1/4" Blend

F-107 Red Blend 1/4" Blend

F-108 Blue Blend 1/4" Blend

F-109 Deep River 1/4" Blend

Color approximates a close appearance of the actual color flakes. Factors such as texture, lighting, size and shape of the project, and application method may cause color variances. When color is a critical issue, it is recommended that actual chip or overlay samples be used for approval.