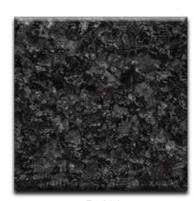

F-101 Smoke Blend 1/4" Blend

F-102 Charcoal 1/4" Blend

B-101 Oyster Shell 1/4" Brindle Blend

B-102 Carbon 1/4" Brindle Blend

B-103 Pebble 1/4" Brindle Blend

F-103 Creekbed 1/4" Blend

Color approximates a close appearance of the actual color flakes. Factors such as texture, lighting, size and shape of the project, and application method may cause color variances. When color is a critical issue, it is recommended that actual chip or overlay samples be used for approval.