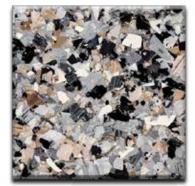

F-101 Smoke Blend 1/4" Blend

F-102 Charcoal 1/4" Blend

B-101 Oyster Shell 1/4" Brindle Blend

B-102 Carbon 1/4" Brindle Blend

B-103 Pebble 1/4" Brindle Blend

F-103 Creekbed 1/4" Blend

Color approximates a close appearance of the actual color flakes. Factors such as texture, lighting, size and shape of the project, and application method may cause color variances. When color is a critical issue, it is recommended that actual chip or overlay samples be used for approval.