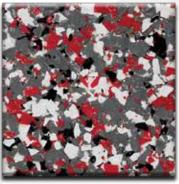

## CrownFlake™ 1/4"

F-104 Sand 1/4" Blend

F-105 Chestnut 1/4" Blend

F-106 Coastline 1/4" Blend

F-107 Red Blend 1/4" Blend

F-108 Blue Blend 1/4" Blend

F-109 Deep River 1/4" Blend

Color approximates a close appearance of the actual color flakes. Factors such as texture, lighting, size and shape of the project, and application method may cause color variances. When color is a critical issue, it is recommended that actual chip or overlay samples be used for approval.