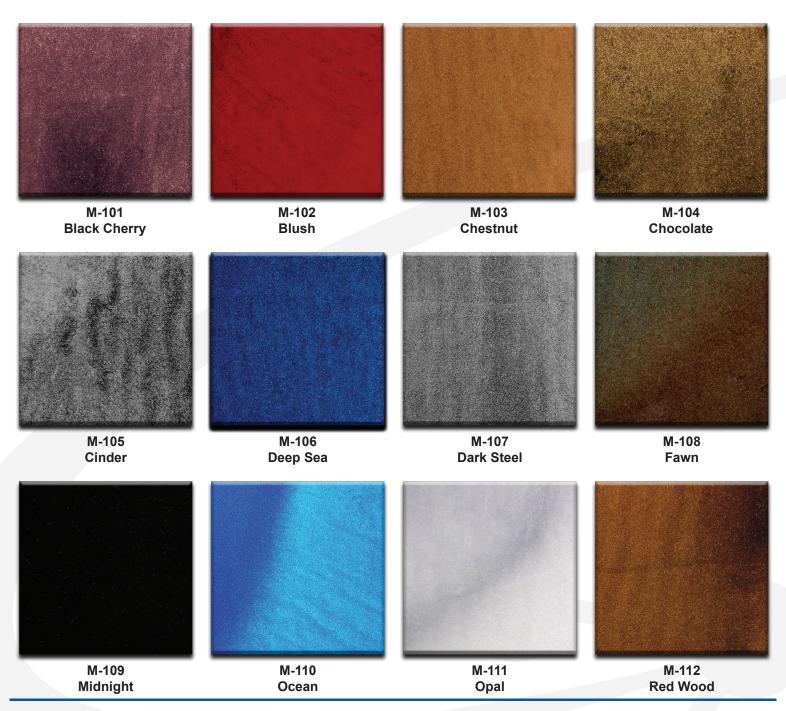

## **CrownMetallic**

The floor system of today, this creative option is only limited by the imagination. Create a soft flowing design all the way to a pounded copper look with specialized metallic media, available in a number of colors. This product takes an ordinary floor and makes it extraordinary.

## **CrownMetallic**

Color approximates a close appearance of the actual color flakes. Factors such as texture, lighting, size and shape of the project, and application method may cause color variances. When color is a critical issue, it is recommended that actual chip or overlay samples be used for approval.