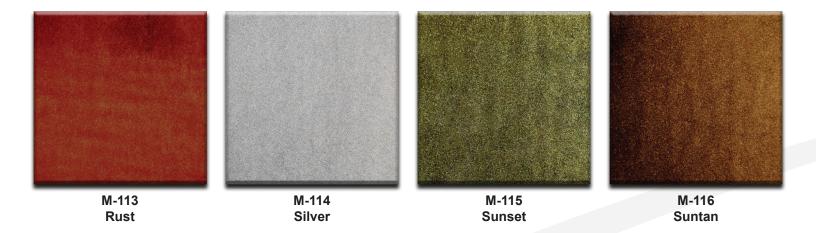

Color approximates a close appearance of the actual color flakes. Factors such as texture, lighting, size and shape of the project, and application method may cause color variances. When color is a critical issue, it is recommended that actual chip or overlay samples be used for approval.