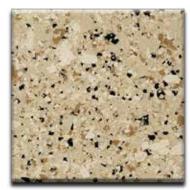

H-104 Creekbed Hybrid Blend

H-105 Sand Hybrid Blend

H-106 Chestnut Hybrid Blend

H-107 Coastline Hybrid Blend

Color approximates a close appearance of the actual color flakes. Factors such as texture, lighting, size and shape of the project, and application method may cause color variances. When color is a critical issue, it is recommended that actual chip or overlay samples be used for approval.