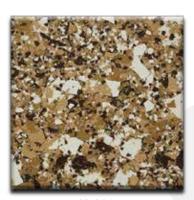

## **CrownFlake™ Hybrid**

CrownFlake™ Hybrid has a large choice of colorful blend combinations for full flake coverage that will enhance the look of any floor.

H-101 Smoke Blend Hybrid Blend

H-102 Charcoal Brindle Hybrid Blend

H-104 Creekbed Hybrid Blend

H-105 Sand Hybrid Blend

H-106 Chestnut Hybrid Blend

H-107 Coastline Hybrid Blend

Color approximates a close appearance of the actual color flakes. Factors such as texture, lighting, size and shape of the project, and application method may cause color variances. When color is a critical issue, it is recommended that actual chip or overlay samples be used for approval.