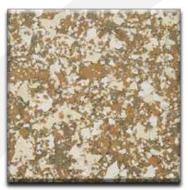

H-104 Creekbed Hybrid Blend

H-105 Sand Hybrid Blend

H-106 Chestnut Hybrid Blend

H-107 Coastline Hybrid Blend

Color approximates a close appearance of the actual color flakes. Factors such as texture, lighting, size and shape of the project, and application method may cause color variances. When color is a critical issue, it is recommended that actual chip or overlay samples be used for approval.