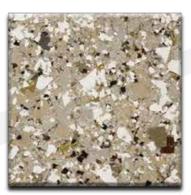

H-104 Creekbed Hybrid Blend

H-105 Sand Hybrid Blend

H-106 Chestnut Hybrid Blend

H-107 Coastline Hybrid Blend

Color approximates a close appearance of the actual color flakes. Factors such as texture, lighting, size and shape of the project, and application method may cause color variances. When color is a critical issue, it is recommended that actual chip or overlay samples be used for approval.