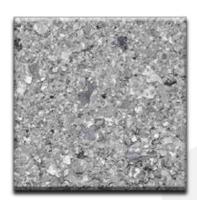

H-104 Creekbed Hybrid Blend

H-105 Sand Hybrid Blend

H-106 Chestnut Hybrid Blend

H-107 Coastline Hybrid Blend

Color approximates a close appearance of the actual color flakes. Factors such as texture, lighting, size and shape of the project, and application method may cause color variances. When color is a critical issue, it is recommended that actual chip or overlay samples be used for approval.