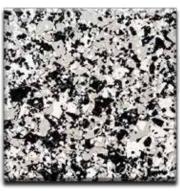

## **CrownFlake™ Hybrid**

CrownFlake™ Hybrid has a large choice of colorful blend combinations for full flake coverage that will enhance the look of any floor.

H-101 Smoke Blend Hybrid Blend

H-102 Charcoal Brindle Hybrid Blend