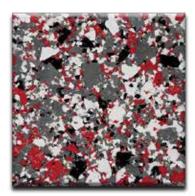

## **CrownFlake™ Hybrid**

H-108 Red Blend Hybrid Blend

H-109 Blue Blend Hybrid Blend

H-110 Deep River Hybrid Blend

BH-101 Carbon Brindle Hybrid Blend

BH-102 Oyster Shell Brindle Hybrid Blend

BH-103 Pebble Brindle Hybrid Blend

Color approximates a close appearance of the actual color flakes. Factors such as texture, lighting, size and shape of the project, and application method may cause color variances. When color is a critical issue, it is recommended that actual chip or overlay samples be used for approval.