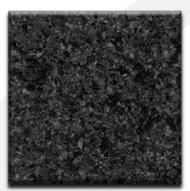

## **CrownFlake™ Hybrid**

CrownFlake™ Hybrid has a large choice of colorful blend combinations for full flake coverage that will enhance the look of any floor.

H-101 Smoke Blend Hybrid Blend

H-102 Charcoal Brindle Hybrid Blend