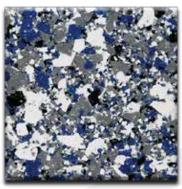

## **CrownFlake™ Hybrid**

H-108 Red Blend Hybrid Blend

H-109 Blue Blend Hybrid Blend

H-110 Deep River Hybrid Blend

BH-101 Carbon Brindle Hybrid Blend

BH-102 Oyster Shell Brindle Hybrid Blend

BH-103 Pebble Brindle Hybrid Blend

Color approximates a close appearance of the actual color flakes. Factors such as texture, lighting, size and shape of the project, and application method may cause color variances. When color is a critical issue, it is recommended that actual chip or overlay samples be used for approval.